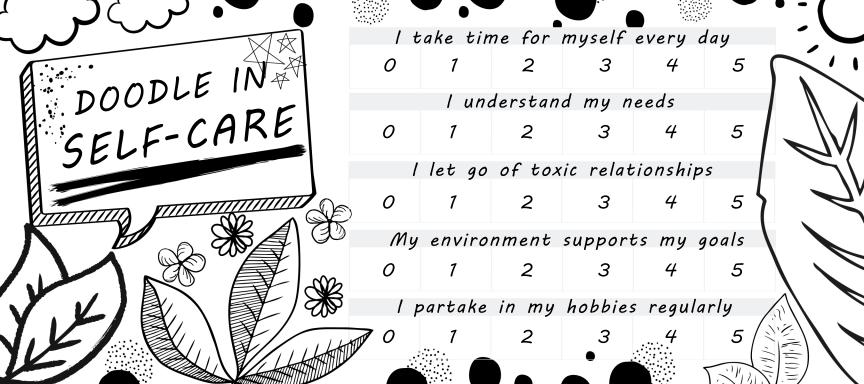

Mostly 4's & 5's Mostly 2's & 3's Mostly O's & 1's Sounds like you make time Your score reflects little to It seems like self-care is not for self-care and you know what no self-care· What's stopping you? being incorporated as often as you exactly you need to make it happen! Reflect & then start small! would like! Time management helps! 1) What is your routine? 1) 10 minute meditation 1) Get a planner 2) How will you maintain it? 2) Follow @TitanWell 2) Reprioritize 3) Anything to add? 3) Color me! 3) Set Boundaries Information adapted from Oregon State University STUDENT WELLNESS HEALTH PROMOTION SERVICES